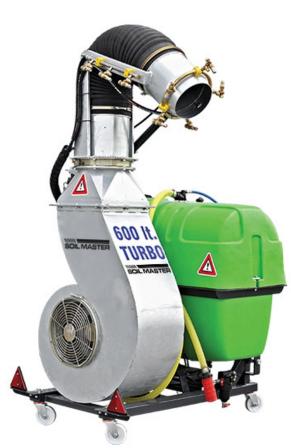

## **GENERAL FEATURES**

It has polyester and polyethylene depot and membrane pumps, which are operated by power take-off from tractor conveys pressuring chemical liquid to nozzles on fan. Fan is also operated with power- take off and it sends pressured air out. Pressured chemical liquid is sprayed by adjustable nozzles around the fan by air circulation. Atomization is provided on right or left sides by remote control.

## **TECHNICAL DETAILS**

| CODE     | CAPACITY<br>(LT) | MATERIAL OF DEPOT | TYPE OF FAN         | РИМР  | NUMBER OF<br>DIAPHRAGM PISTON | FLOW RATE<br>(LT/MIN.) | PRESSURE<br>(BAR) | PTO ROTATION<br>(RPM) |
|----------|------------------|-------------------|---------------------|-------|-------------------------------|------------------------|-------------------|-----------------------|
| SMTA-600 | 600              | PLASTIC           | ROBOT ROTATING HEAD | S-105 | 4                             | 105                    | 50                | 540                   |
| SMTA-800 | 800              | PLASTIC           | ROBOT ROTATING HEAD | S-105 | 4                             | 105                    | 50                | 540                   |