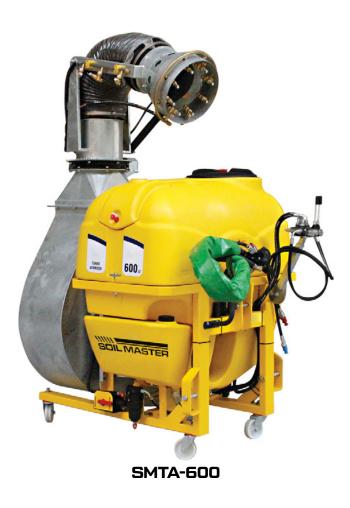

## MOUNTED TYPE ROBOT ROTATING HEAD MODEL TURBO ATOMIZER

SMTA-600

**SMTA-600** 

\*\*\*\*\*\*

## **GENERAL FEATURES**

It has polyester and polyethylene depot and membrane pumps, which are operated by power take-off from tractor conveys pressuring chemical liquid to nozzles on fan. Fan is also operated with power- take off and it sends pressured air out. Pressured chemical liquid is sprayed by adjustable nozzles around the fan by air circulation. Atomization is provided on right or left sides by remote control.

## **TECHNICAL DETAILS**

| CODE     | CAPACITY<br>(LT) | MATERIAL OF DEPOT | TYPE OF FAN         | РИМР  | NUMBER OF<br>DIAPHRAGM PISTON | FLOW RATE<br>(LT/MIN.) | PRESSURE<br>(BAR) | PTO ROTATION<br>(RPM) |
|----------|------------------|-------------------|---------------------|-------|-------------------------------|------------------------|-------------------|-----------------------|
| SMTA-600 | 600              | PLASTIC           | ROBOT ROTATING HEAD | S-105 | 4                             | 105                    | 50                | 540                   |
| SMTA-800 | 800              | PLASTIC           | ROBOT ROTATING HEAD | S-105 | 4                             | 105                    | 50                | 540                   |