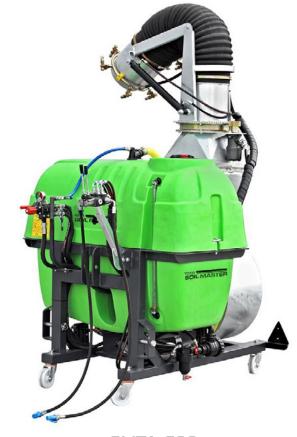

## **GENERAL FEATURES**

It has polyester and polyethylene depot and membrane pumps, which are operated by power take-off from tractor conveys pressuring chemical liquid to nozzles on fan. Fan is also operated with power- take off and it sends pressured air out. Pressured chemical liquid is sprayed by adjustable nozzles around the fan by air circulation. Atomization is provided on right or left sides by remote control.

## **TECHNICAL DETAILS**

| CODE     | CAPACITY<br>(LT) | MATERIAL OF DEPOT | TYPE OF FAN         | РИМР  | NUMBER OF<br>DIAPHRAGM PISTON | FLOW RATE<br>(LT/MIN.) | PRESSURE<br>(BAR) | PTO ROTATION<br>(RPM) |
|----------|------------------|-------------------|---------------------|-------|-------------------------------|------------------------|-------------------|-----------------------|
| SMTA-600 | 600              | PLASTIC           | ROBOT ROTATING HEAD | S-105 | 4                             | 105                    | 50                | 540                   |
| SMTA-800 | 800              | PLASTIC           | ROBOT ROTATING HEAD | S-105 | 4                             | 105                    | 50                | 540                   |